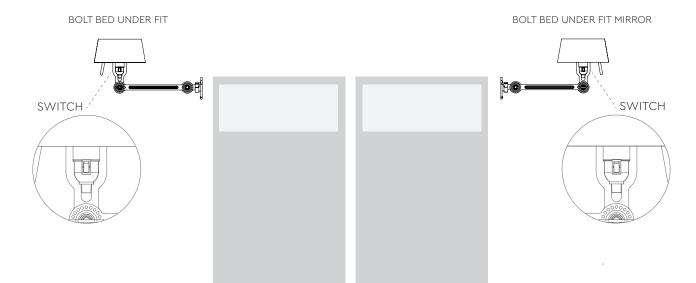

### BOLT bed under fit

Design by Anton de Groof, 2013

Starting point for the products of Tonone is the passion for traditional mechanics. The first product line that resulted from this fascination is the lamp series 'Bolt'. Key element in this industrial series is the joint construction that can be adjusted with a wingnut-shaped tool. Besides being a functional tool, this wingnut is integrated in the design of the lamp itself as a distinctive visual element. The Bolt collection is available in 29 different models and in 11 colors.

### With cord

1. With powercord including switch and plug.

### Install

- 2. With terminal block to install directly on a junction box.
- 3. With optional wall ring.