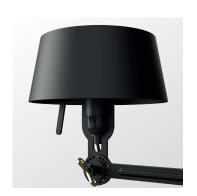

### BOLT bed under fit

Design by Anton de Groof, 2013

Starting point for the products of Tonone is the passion for traditional mechanics. The first product line that resulted from this fascination is the lamp series 'Bolt'. Key element in this industrial series is the joint construction that can be adjusted with a wingnut-shaped tool. Besides being a functional tool, this wingnut is integrated in the design of the lamp itself as a distinctive visual element. The Bolt collection is available in 29 different models and in 11 colors.

Type Bed lamp
Environment Indoor

Material Steel & aluminum

Wingnut Solid Brass included

Cord length Bolt with cord | 2500 mm

Bolt install | 10 mm

Weight 1,4 kg

Voltage 220-240 V
Max Watt 60 Watt
Socket E27
IP 20