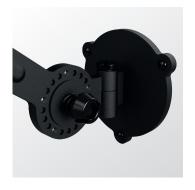

### Install

- 2. With terminal block to install directly on a junction box.
- 3. With optional wall ring.