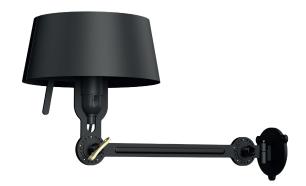

### BOLT bed under fit

Design by Anton de Groof, 2013

Starting point for the products of Tonone is the passion for traditional mechanics. The first product line that resulted from this fascination is the lamp series 'Bolt'. Key element in this industrial series is the joint construction that can be adjusted with a wingnut-shaped tool. Besides being a functional tool, this wingnut is integrated in the design of the lamp itself as a distinctive visual element. The Bolt collection is available in 29 different models and in 11 colors.

Type Bed lamp
Environment Indoor

Material Steel & aluminum

Wingnut Solid Brass included

Cord length Bolt with cord | 2500 mm

Bolt install | 10 mm

Weight 1,4 kg

Voltage 220-240 V
Max Watt 60 Watt
Socket E27
IP 20

Lightsource not included

Packaging

Weight 3,6 kg
Length 75 cm
Width 47 cm
Height 25 cm