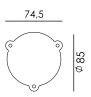

Type Bed lamp
Environment Indoor

Material Steel & aluminum

Wingnut Solid Brass included

Cord length Bolt with cord | 2500 mm

Bolt install | 10 mm

Weight 1,4 kg

Voltage 220-240 V
Max Watt 60 Watt
Socket E27
IP 20

Lightsource not included

Packaging

Weight 3,6 kg
Length 75 cm
Width 47 cm
Height 25 cm