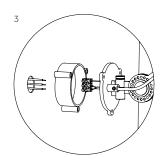

### Install

- 2. With terminal block to install directly on a junction box.
- 3. With optional wall ring.