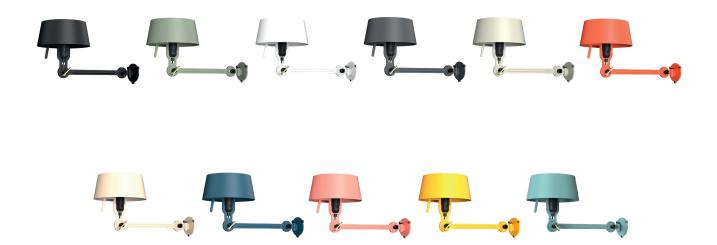

### BOLT bed under fit

Design by Anton de Groof, 2013

Starting point for the products of Tonone is the passion for traditional mechanics. The first product line that resulted from this fascination is the lamp series 'Bolt'. Key element in this industrial series is the joint construction that can be adjusted with a wingnut-shaped tool. Besides being a functional tool, this wingnut is integrated in the design of the lamp itself as a distinctive visual element. The Bolt collection is available in 29 different models and in 11 colors.

# TONONE

technical specifications

|                 | withcord | install | nitro cor | nitrotal nitrotal |
|-----------------|----------|---------|-----------|-------------------|
| smokey black    | 1145     | 1153    | 1519      | 1376              |
| flux green      | 1147     | 1155    | 1520      | 1377              |
| pure white      | 1149     | 1157    | 1521      | 1379              |
| midnight grey   | 1272     | 1273    | 1522      | 1383              |
| ash grey        | 1152     | 1160    | 1523      | 1382              |
| striking orange | 1150     | 1158    | 1524      | 1380              |
| lightning white | 1148     | 1156    | 1525      | 1378              |
| thunder blue    | 1151     | 1159    | 1526      | 1373              |
| daybreak rose   | 1481     | 1482    | 1527      | 1483              |
| sunny yellow    | 1439     | 1440    | 1528      | 1441              |
| ice blue        | 1629     | 1632    | 1630      | 1633              |

#### SET of 2 bolt bed under fit

|                 | Hit's | install |
|-----------------|-------|---------|
| smokey black    | 1580  | 1590    |
| flux green      | 1581  | 1591    |
| pure white      | 1582  | 1592    |
| midnight grey   | 1583  | 1593    |
| ash grey        | 1584  | 1594    |
| striking orange | 1585  | 1595    |
| lightning white | 1586  | 1596    |
| thunder blue    | 1587  | 1597    |
| daybreak rose   | 1588  | 1598    |
| sunny yellow    | 1589  | 1599    |
| ice blue        | 1631  | 1634    |