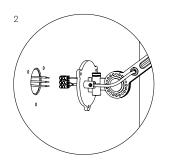

### With cord

1. With powercord including switch and plug.

### Install

- 2. With terminal block to install directly on a junction box.
- 3. With optional wall ring.